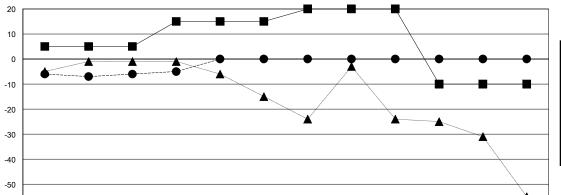

## GOALS AND ACTUAL NEW CLUBS CUMULATIVE

DEC

ASSESSMENT DATA

JAN

FEB

MAR

APR

GOALS AND ACTUAL MEMBERS CUMULATIVE

| -■-   | CURRENT | YEAR G | OALS FOR | NEW |
|-------|---------|--------|----------|-----|
| MEMBE | ERS     |        |          |     |

- ● - CURRENT YEAR ACTUAL MEMBERS

- ▲ - LAST YEAR ACTUAL MEMBERS